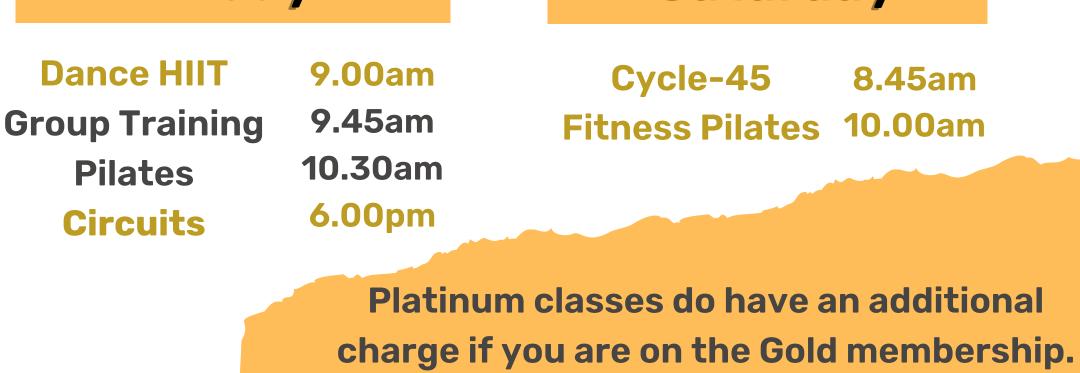

----------------|---------------|
| <b>Fitness Pilates</b> | 9.30am        |
| Aqua                   | 11.00am       |
| <b>Body Blast</b>      | 5.50pm        |
| Yin Fusion Yoga        | 6.25pm        |
| Nidra Meditation       | <b>7.25pm</b> |

#### Wednesday

| <b>Group PT</b>  | 9.15pm          |
|------------------|-----------------|
| Zumba            | 10.00am         |
| Zumba Gold       | <b>11.00</b> am |
| Spin             | 6.00pm          |
| The Yoga Journey | 7.00pm          |

## Thursday

| <b>Group Training</b> |   |
|-----------------------|---|
| <b>Body Blast</b>     | 1 |
| Yin Fusion Yoga       | 1 |
| Aqua                  | 1 |
| Dance HIIT            |   |
| Pilates               |   |

- 6.00am 9.15am 10.00am 10.30am
- 6.00pm
- 7.00pm

## Friday

## Saturday